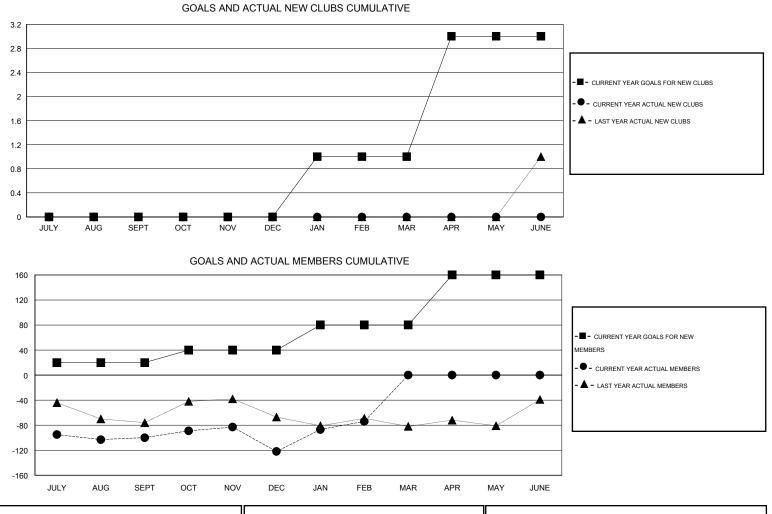

## LOCATION TEXAS

 $\mathsf{GMT} \; \mathsf{CA} \; 1$ Clubs Members RESULTS FOR 2014-2015 RESULTS FOR 2014-2015 NEW CLUB NEW CLUBS DROPPED NET NEW MEMBER CHARTER AND DROPPED NET QUARTER QUARTER GOAL CLUBS GAIN/LOSS GOAL NEW MEMBERS MEMBERS GAIN/LOSS ADDED 0 0 0 0 20 61 161 -100 JULY/AUG/SEPT JULY/AUG/SEPT 0 0 3 -3 20 65 87 -22 OCT/NOV/DEC OCT/NOV/DEC 0 0 0 40 90 42 48 1 JAN/FEB/MAR JAN/FEB/MAR 2 0 0 0 80 0 0 0 APR/MAY/JUNE APR/MAY/JUNE